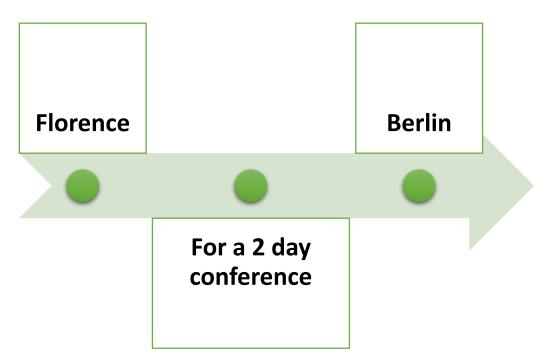

## Combined air and rail travel (≥ 400km)

Florence Berlin Hamburg

- <u>Subsistence</u> = 97,00 €
- Accommodation = 119,00 €